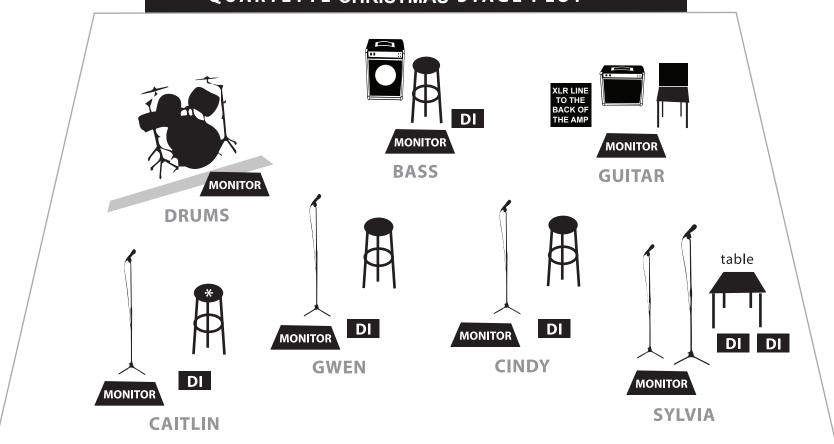

# QUARTETTE CHRISTMAS STAGE PLOT

\* the frontline stools should be flat topped as they are being used for water, etc.

#### Drum Kit

-20" or larger kik (preferably Gretsch, Yamaha, Ayotte, or any other high-end make) -snare and stand (preferably Gretsch, Yamaha, Aiot or any other high-end make) -3 cymbal stands (boom)

- -hi-hat stand
- -drum stool
- -carpet
- Drummer does not use or require any toms.

#### Bass Amp

- small bass amp...preferably small Gallien-Krueger but any small good amp will work.

## **Guitar Amp**

- Guitar player travels with an AER acoustic amp, so all he needs is an XLR line, which goes in the back of the amp.